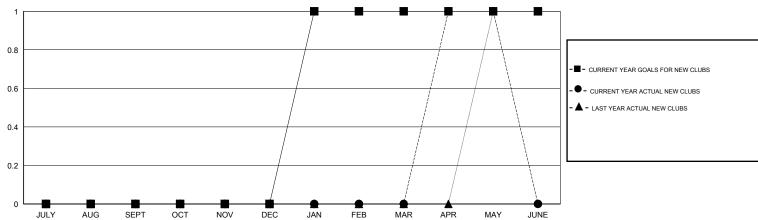

## GOALS AND ACTUAL NEW CLUBS CUMULATIVE

| DROPPED CLUBS: 0 |     | 50 CLUBS OF 67 ADDED 1 OR MORE NEW MEMBERS | GENDER DISTRIBUTION  MALE 1,175 (77.00%) |              |     |
|------------------|-----|--------------------------------------------|------------------------------------------|--------------|-----|
| DROPPED MEMBERS  |     |                                            | FEMALE                                   | 351 (23.00%) |     |
| DECEASED         | 14  | CLICK HERE FOR HEALTH ASSESSMENT DATA      | FAMILY UNIT MEMBERS                      |              | 238 |
| CLUB CANCELLED   | 0   |                                            |                                          |              | 116 |
| OTHER            | 162 |                                            |                                          |              |     |
| TOTAL            | 176 |                                            | NON-HEAD OF HOUSEHOL                     | D            | 122 |