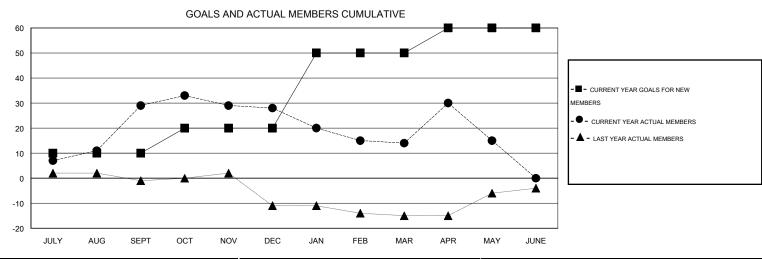

## GOALS AND ACTUAL NEW CLUBS CUMULATIVE

| DROPPED CLUBS: 0 |     | 50 CLUBS OF 67 ADDED 1 OR MORE NEW MEMBERS | GENDER DISTRIBUTION  MALE 1,175 (77.00%) |              |     |
|------------------|-----|--------------------------------------------|------------------------------------------|--------------|-----|
| DROPPED MEMBERS  |     |                                            | FEMALE                                   | 351 (23.00%) |     |
| DECEASED         | 14  | CLICK HERE FOR HEALTH ASSESSMENT DATA      | FAMILY UNIT MEMBERS                      |              | 238 |
| CLUB CANCELLED   | 0   |                                            |                                          |              | 116 |
| OTHER            | 162 |                                            |                                          |              |     |
| TOTAL            | 176 |                                            | NON-HEAD OF HOUSEHOL                     | D            | 122 |